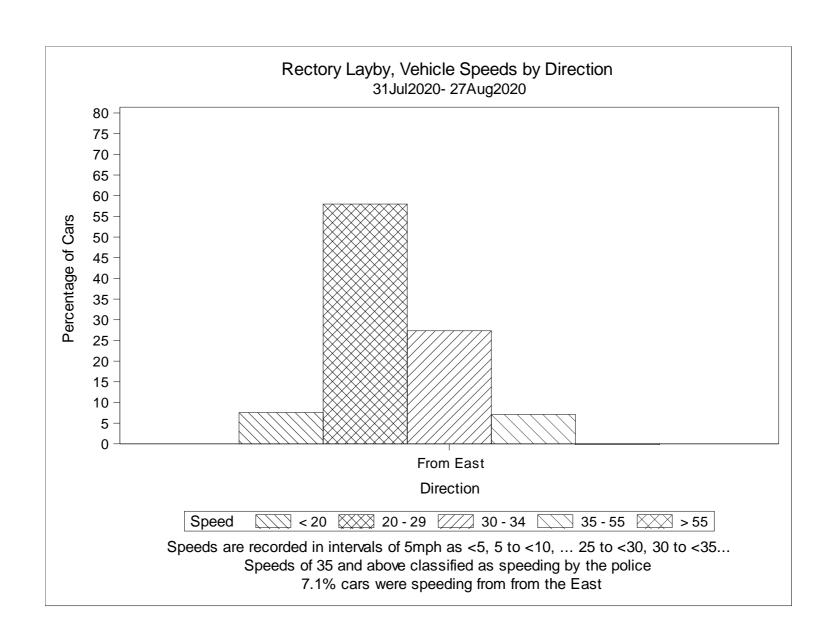

Of the speeds recorded, about 7% were at 35 mph and above, although there were no vehicles recorded at speeds above 65 mph. It should be noted that about 7.5% of the speeds recorded were travelling at less than 30 mph which will have been due to temporary traffic lights that were installed for water mains repairs a short distance from the SAM2 location.

## Rectory Layby, Vehicle Speeds by Direction and day 31Jul2020- 27Aug2020

|           |           | Recorded Speed (mph) |                |                |              |             |  |  |
|-----------|-----------|----------------------|----------------|----------------|--------------|-------------|--|--|
| Direction | Day       | <20                  | 20 - 29        | 30 - 34        | 35 - 54      | >= 55       |  |  |
| From East | Sunday    | 729 ( 8.19%)         | 4688 (52.69%)  | 2750 (30.91%)  | 724 ( 8.14%) | 7 (0.08%)   |  |  |
|           | Monday    | 620 (5.36%)          | 6788 (58.64%)  | 3352 (28.96%)  | 814 (7.03%)  | 2 (0.02%)   |  |  |
|           | Tuesday   | 801 (7.00%)          | 6638 (58.03%)  | 3128 (27.35%)  | 867 (7.58%)  | 4 ( 0.03%)  |  |  |
|           | Wednesday | 649 ( 5.41%)         | 7056 (58.84%)  | 3412 (28.45%)  | 870 (7.26%)  | 4 (0.03%)   |  |  |
|           | Thursday  | 1069 (11.78%)        | 5683 (62.62%)  | 1858 (20.47%)  | 464 (5.11%)  | 2 (0.02%)   |  |  |
|           | Friday    | 1032 (10.50%)        | 5843 (59.48%)  | 2336 (23.78%)  | 610 (6.21%)  | 3 (0.03%)   |  |  |
|           | Saturday  | 576 ( 5.94%)         | 5342 (55.07%)  | 2980 (30.72%)  | 800 (8.25%)  | 3 (0.03%)   |  |  |
|           | Overall   | 5476 (7.55%)         | 42038 (57.98%) | 19816 (27.33%) | 5149 (7.10%) | 25 ( 0.03%) |  |  |