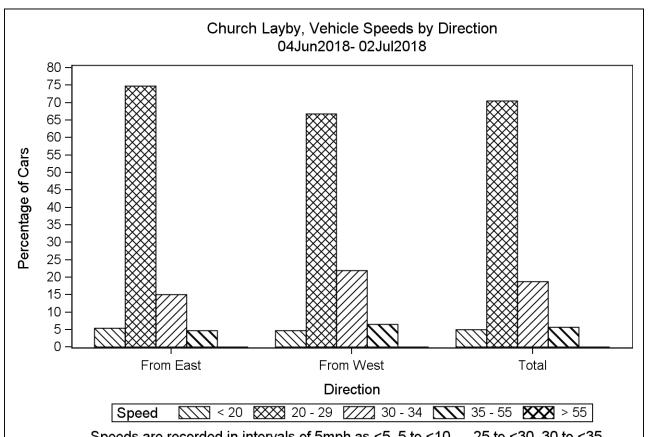

Speeds are recorded in intervals of 5mph as <5, 5 to <10, 10 to <15, ... 25 to <30, 30 to <35 etc

To summarise these data, the speed has been set at the upper limit of the category eg, 29, 34 6.6% cars were speeding from the West, 4.8% cars were speeding from the East, 5.7% Total

Speeds are recorded in intervals of 5mph as <5, 5 to <10, ... 25 to <30, 30 to <35...

Speeds of 35 and above classified as speeding by the police
6.6% cars were speeding from the West, 4.8% cars were speeding from the East, 5.7% Total

6.6% cars were speeding from the West, 4.8% cars were speeding from the East, 5.7% Total