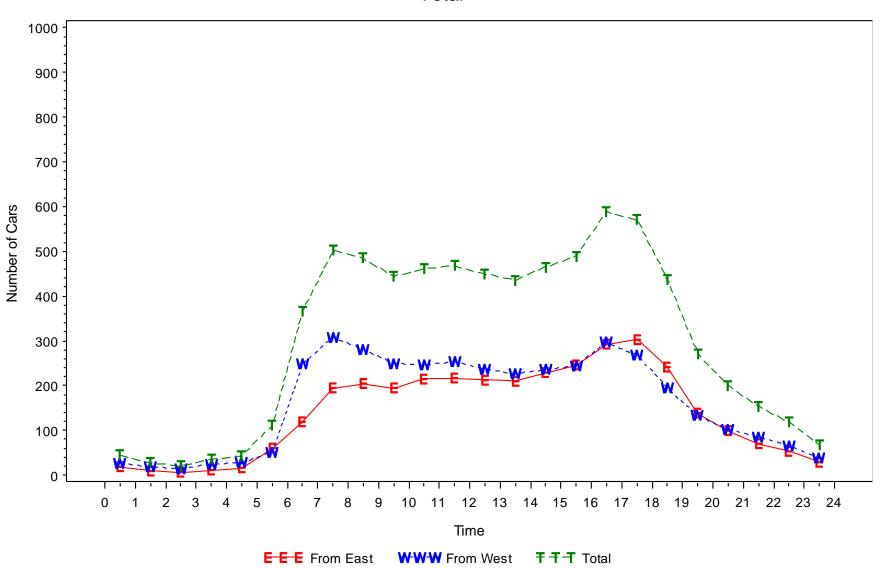

## Church, Vehicle counts by Hour and Direction 04Jun2018- 02Jul2018 Average number of cars/hour Total