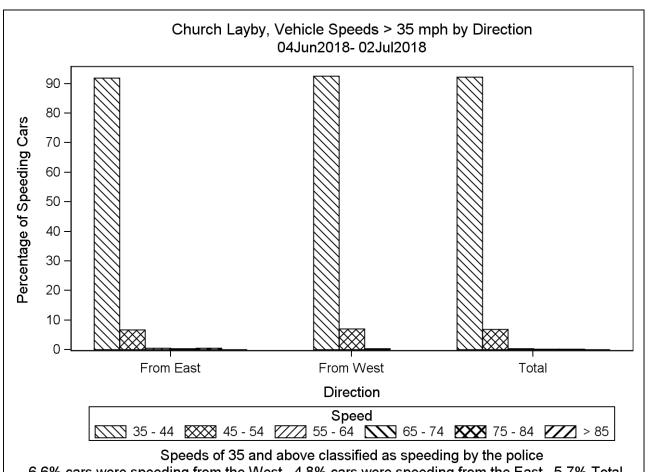

Speeds are recorded in intervals of 5mph as <5, 5 to <10, 10 to <15, ... 25 to <30, 30 to <35 etc

To summarise these data, the speed has been set at the upper limit of the category eg, 29, 34 6.6% cars were speeding from the West, 4.8% cars were speeding from the East, 5.7% Total

Speeds are recorded in intervals of 5mph as <5, 5 to <10, ... 25 to <30, 30 to <35...

Speeds of 35 and above classified as speeding by the police
6.6% cars were speeding from the West, 4.8% cars were speeding from the East, 5.7% Total

6.6% cars were speeding from the West, 4.8% cars were speeding from the East, 5.7% Total