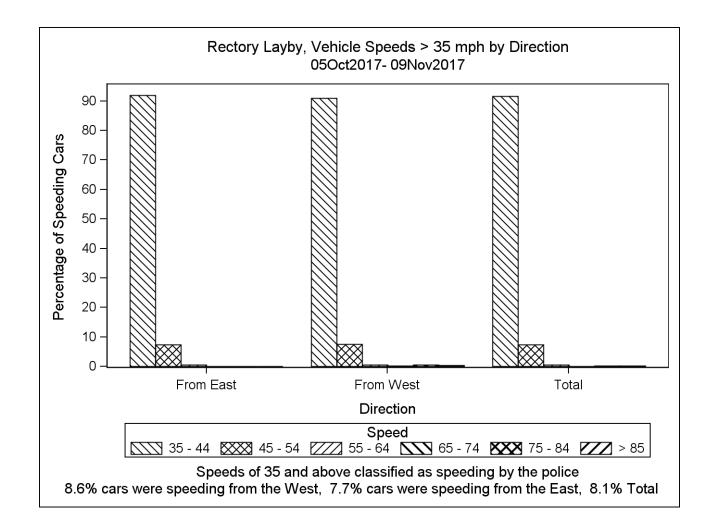

|           | Recorded Speed |              |              |                |           |           |           |  |
|-----------|----------------|--------------|--------------|----------------|-----------|-----------|-----------|--|
| Direction | Time           | 35 - 44      | 45 - 54      | (mph)<br>55-64 | 65-74     | 75- 84    | >= 85     |  |
| Total     | 0:00- 1:00     | 93 (82.30%)  | 16 (14.16%)  | 3 (2.65%)      | 0         | 0         | 1 (0.88%) |  |
|           | 1:00- 2:00     | 122 (77.22%) | 33 (20.89%)  | 3 (1.90%)      | 0         | 0         | 0         |  |
|           | 2:00- 3:00     | 73 (73.74%)  | 23 (23.23%)  | 2 (2.02%)      | 0         | 1 (1.01%) | 0         |  |
|           | 3:00- 4:00     | 52 (64.20%)  | 24 (29.63%)  | 4 (4.94%)      | 1 (1.23%) | 0         | 0         |  |
|           | 4:00- 5:00     | 77 (67.54%)  | 35 (30.70%)  | 2 (1.75%)      | 0         | 0         | 0         |  |
|           | 5:00- 6:00     | 194 (74.62%) | 58 (22.31%)  | 7 (2.69%)      | 0         | 0         | 1 (0.38%) |  |
|           | 6:00- 7:00     | 555 (82.71%) | 108 (16.10%) | 6 (0.89%)      | 2 (0.30%) | 0         | 0         |  |
|           | 7:00- 8:00     | 812 (89.72%) | 88 (9.72%)   | 2 (0.22%)      | 0         | 2 (0.22%) | 1 (0.11%) |  |
|           | 8:00- 9:00     | 654 (96.04%) | 20 (2.94%)   | 0              | 2 (0.29%) | 3 (0.44%) | 2 (0.29%) |  |
|           | 9:00-10:00     | 489 (93.86%) | 25 (4.80%)   | 2 (0.38%)      | 0         | 3 (0.58%) | 2 (0.38%) |  |
|           | 10:00-11:00    | 443 (96.94%) | 7 (1.53%)    | 1 (0.22%)      | 0         | 3 (0.66%) | 3 (0.66%) |  |
|           | 11:00-12:00    | 399 (94.33%) | 15 (3.55%)   | 3 (0.71%)      | 1 (0.24%) | 5 (1.18%) | 0         |  |
|           | 12:00-13:00    | 403 (95.72%) | 13 (3.09%)   | 2 (0.48%)      | 1 (0.24%) | 2 (0.48%) | 0         |  |
|           | 13:00-14:00    | 476 (95.01%) | 20 (3.99%)   | 0              | 1 (0.20%) | 1 (0.20%) | 3 (0.60%) |  |
|           | 14:00-15:00    | 441 (93.23%) | 26 (5.50%)   | 1 (0.21%)      | 2 (0.42%) | 1 (0.21%) | 2 (0.42%) |  |
|           | 15:00-16:00    | 478 (95.22%) | 17 (3.39%)   | 2 (0.40%)      | 0         | 2 (0.40%) | 3 (0.60%) |  |
|           | 16:00-17:00    | 538 (95.90%) | 16 (2.85%)   | 0              | 2 (0.36%) | 2 (0.36%) | 3 (0.53%) |  |
|           | 17:00-18:00    | 734 (96.71%) | 23 (3.03%)   | 2 (0.26%)      | 0         | 0         | 0         |  |
|           | 18:00-19:00    | 724 (96.02%) | 26 (3.45%)   | 2 (0.27%)      | 1 (0.13%) | 1 (0.13%) | 0         |  |
|           | 19:00-20:00    | 507 (94.59%) | 27 (5.04%)   | 2 (0.37%)      | 0         | 0         | 0         |  |
|           | 20:00-21:00    | 447 (91.79%) | 37 (7.60%)   | 3 (0.62%)      | 0         | 0         | 0         |  |
|           | 21:00-22:00    | 397 (90.02%) | 41 (9.30%)   | 3 (0.68%)      | 0         | 0         | 0         |  |
|           | 22:00-23:00    | 334 (87.43%) | 43 (11.26%)  | 5 (1.31%)      | 0         | 0         | 0         |  |
|           | 23:00-24:00    | 318 (89.08%) | 38 (10.64%)  | 1 (0.28%)      | 0         | 0         | 0         |  |
|           | 24:00-00:00    | 114 (83.82%) | 20 (14.71%)  | 2 (1.47%)      | 0         | 0         | 0         |  |

Speeds are recorded in intervals of 5mph as <5, 5 to <10, 10 to <15, ... 25 to <30, 30 to <35 etc 8.6% cars were speeding from the West, 7.7% cars were speeding from the East, 8.1% Total

|           |           |               |                | Recorded Speed<br>(mph) |                |              |
|-----------|-----------|---------------|----------------|-------------------------|----------------|--------------|
| Direction | Day       | <20           | 20 - 29        | 30 - 34                 | 35 - 54        | >= 55        |
| From East | Sunday    | 140 (1.74%)   | 4304 (53.50%)  | 2758 (34.28%)           | 837 (10.40%)   | 6 (0.07%)    |
|           | Monday    | 697 (5.49%)   | 8285 (65.31%)  | 2875 (22.66%)           | 822 (6.48%)    | 7 (0.06%)    |
|           | Tuesday   | 568 (4.40%)   | 8318 (64.39%)  | 3167 (24.51%)           | 860 (6.66%)    | 6 (0.05%)    |
|           | Wednesday | 497 (3.76%)   | 8446 (63.98%)  | 3318 (25.13%)           | 934 (7.08%)    | 6 (0.05%)    |
|           | Thursday  | 313 (2.40%)   | 8335 (63.87%)  | 3436 (26.33%)           | 957 (7.33%)    | 9 (0.07%)    |
|           | Friday    | 354 (2.59%)   | 8256 (60.50%)  | 3973 (29.11%)           | 1056 (7.74%)   | 7 (0.05%)    |
|           | Saturday  | 214 (2.49%)   | 4872 (56.76%)  | 2674 (31.15%)           | 812 (9.46%)    | 11 (0.13%)   |
|           | Overall   | 2783 (3.39%)  | 50816 (61.87%) | 22201 (27.03%)          | 6278 (7.64%)   | 52 (0.06%)   |
| rom West  | Sunday    | 56 (1.17%)    | 2412 (50.32%)  | 1652 (34.47%)           | 669 (13.96%)   | 4 (0.08%)    |
|           | Monday    | 193 (2.47%)   | 4868 (62.40%)  | 2010 (25.77%)           | 719 (9.22%)    | 11 (0.14%)   |
|           | Tuesday   | 298 (3.73%)   | 5090 (63.67%)  | 1999 (25.01%)           | 598 (7.48%)    | 9 (0.11%)    |
|           | Wednesday | 542 (6.91%)   | 4939 (62.96%)  | 1749 (22.29%)           | 602 (7.67%)    | 13 (0.17%)   |
|           | Thursday  | 583 (7.11%)   | 5232 (63.81%)  | 1813 (22.11%)           | 561 (6.84%)    | 10 (0.12%)   |
|           | Friday    | 606 (6.88%)   | 5602 (63.57%)  | 1931 (21.91%)           | 661 (7.50%)    | 12 (0.14%)   |
|           | Saturday  | 978 (15.21%)  | 3094 (48.13%)  | 1763 (27.42%)           | 585 (9.10%)    | 9 (0.14%)    |
|           | Overall   | 3256 (6.28%)  | 31237 (60.22%) | 12917 (24.90%)          | 4395 (8.47%)   | 68 (0.13%)   |
| Fotal     | Sunday    | 196 (1.53%)   | 6716 (52.31%)  | 4410 (34.35%)           | 1506 (11.73%)  | 10 (0.08%)   |
|           | Monday    | 890 (4.34%)   | 13153 (64.20%) | 4885 (23.84%)           | 1541 (7.52%)   | 18 (0.09%)   |
|           | Tuesday   | 866 (4.14%)   | 13408 (64.11%) | 5166 (24.70%)           | 1458 (6.97%)   | 15 (0.07%)   |
|           | Wednesday | 1039 (4.94%)  | 13385 (63.60%) | 5067 (24.08%)           | 1536 (7.30%)   | 19 (0.09%)   |
|           | Thursday  | 896 (4.22%)   | 13567 (63.85%) | 5249 (24.70%)           | 1518 (7.14%)   | 19 ( 0.09%)  |
|           | Friday    | 960 (4.27%)   | 13858 (61.71%) | 5904 (26.29%)           | 1717 (7.65%)   | 19 (0.08%)   |
|           | Saturday  | 1192 ( 7.94%) | 7966 (53.06%)  | 4437 (29.56%)           | 1397 ( 9.31%)  | 20 ( 0.13%)  |
|           | Overall   | 6039 ( 4.51%) | 82053 (61.23%) | 35118 (26.21%)          | 10673 ( 7.96%) | 120 ( 0.09%) |