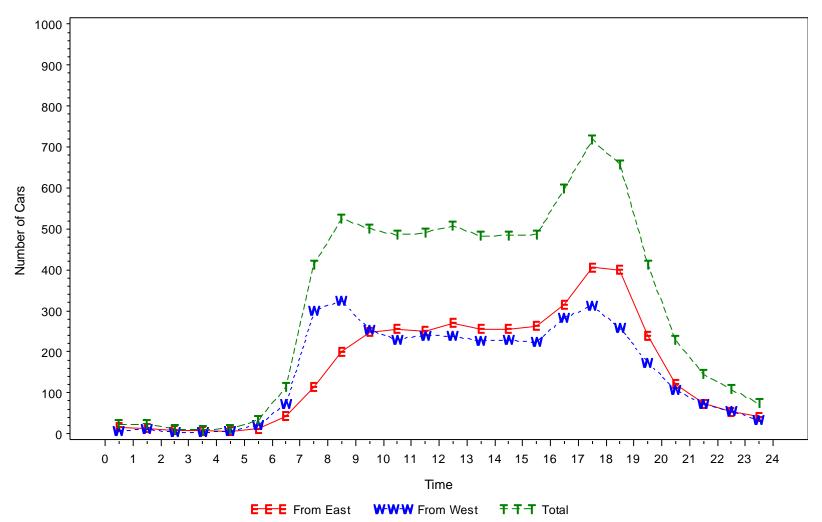

Rectory Layby, Vehicle counts by Hour and Direction 05Oct2017- 09Nov2017 Average number of cars/hour Total

| Rectory Layby, Times that vehicles were speeding > 35mph & | by I | Direction |
|------------------------------------------------------------|------|-----------|
| 05Oct2017- 09Nov2017                                       |      |           |