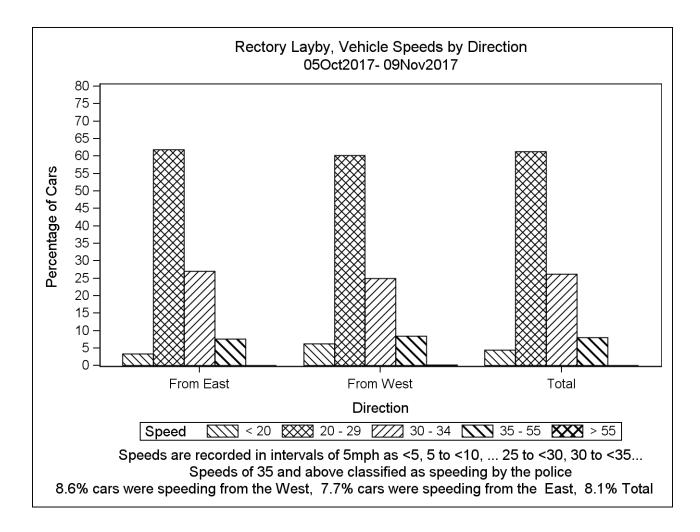

Speeds are recorded in intervals of 5mph as <5, 5 to <10, 10 to <15, ... 25 to <30, 30 to <35 etc 8.6% cars were speeding from the West, 7.7% cars were speeding from the East, 8.1% Total

|           |           |               |                | Recorded Speed<br>(mph) |                |              |
|-----------|-----------|---------------|----------------|-------------------------|----------------|--------------|
| Direction | Day       | <20           | 20 - 29        | 30 - 34                 | 35 - 54        | >= 55        |
| From East | Sunday    | 140 (1.74%)   | 4304 (53.50%)  | 2758 (34.28%)           | 837 (10.40%)   | 6 (0.07%)    |
|           | Monday    | 697 (5.49%)   | 8285 (65.31%)  | 2875 (22.66%)           | 822 (6.48%)    | 7 (0.06%)    |
|           | Tuesday   | 568 (4.40%)   | 8318 (64.39%)  | 3167 (24.51%)           | 860 (6.66%)    | 6 (0.05%)    |
|           | Wednesday | 497 (3.76%)   | 8446 (63.98%)  | 3318 (25.13%)           | 934 (7.08%)    | 6 (0.05%)    |
|           | Thursday  | 313 (2.40%)   | 8335 (63.87%)  | 3436 (26.33%)           | 957 (7.33%)    | 9 (0.07%)    |
|           | Friday    | 354 (2.59%)   | 8256 (60.50%)  | 3973 (29.11%)           | 1056 (7.74%)   | 7 (0.05%)    |
|           | Saturday  | 214 (2.49%)   | 4872 (56.76%)  | 2674 (31.15%)           | 812 (9.46%)    | 11 (0.13%)   |
|           | Overall   | 2783 (3.39%)  | 50816 (61.87%) | 22201 (27.03%)          | 6278 (7.64%)   | 52 (0.06%)   |
| rom West  | Sunday    | 56 (1.17%)    | 2412 (50.32%)  | 1652 (34.47%)           | 669 (13.96%)   | 4 (0.08%)    |
|           | Monday    | 193 (2.47%)   | 4868 (62.40%)  | 2010 (25.77%)           | 719 (9.22%)    | 11 (0.14%)   |
|           | Tuesday   | 298 (3.73%)   | 5090 (63.67%)  | 1999 (25.01%)           | 598 (7.48%)    | 9 (0.11%)    |
|           | Wednesday | 542 (6.91%)   | 4939 (62.96%)  | 1749 (22.29%)           | 602 (7.67%)    | 13 (0.17%)   |
|           | Thursday  | 583 (7.11%)   | 5232 (63.81%)  | 1813 (22.11%)           | 561 (6.84%)    | 10 (0.12%)   |
|           | Friday    | 606 (6.88%)   | 5602 (63.57%)  | 1931 (21.91%)           | 661 (7.50%)    | 12 (0.14%)   |
|           | Saturday  | 978 (15.21%)  | 3094 (48.13%)  | 1763 (27.42%)           | 585 (9.10%)    | 9 (0.14%)    |
|           | Overall   | 3256 (6.28%)  | 31237 (60.22%) | 12917 (24.90%)          | 4395 (8.47%)   | 68 (0.13%)   |
| Fotal     | Sunday    | 196 (1.53%)   | 6716 (52.31%)  | 4410 (34.35%)           | 1506 (11.73%)  | 10 (0.08%)   |
|           | Monday    | 890 (4.34%)   | 13153 (64.20%) | 4885 (23.84%)           | 1541 (7.52%)   | 18 (0.09%)   |
|           | Tuesday   | 866 (4.14%)   | 13408 (64.11%) | 5166 (24.70%)           | 1458 (6.97%)   | 15 (0.07%)   |
|           | Wednesday | 1039 (4.94%)  | 13385 (63.60%) | 5067 (24.08%)           | 1536 (7.30%)   | 19 (0.09%)   |
|           | Thursday  | 896 (4.22%)   | 13567 (63.85%) | 5249 (24.70%)           | 1518 (7.14%)   | 19 ( 0.09%)  |
|           | Friday    | 960 (4.27%)   | 13858 (61.71%) | 5904 (26.29%)           | 1717 (7.65%)   | 19 (0.08%)   |
|           | Saturday  | 1192 ( 7.94%) | 7966 (53.06%)  | 4437 (29.56%)           | 1397 ( 9.31%)  | 20 ( 0.13%)  |
|           | Overall   | 6039 ( 4.51%) | 82053 (61.23%) | 35118 (26.21%)          | 10673 ( 7.96%) | 120 ( 0.09%) |

## Rectory Layby, Vehicle Speeds by Day, Direction: Total 05Oct2017- 09Nov2017

Speeds are recorded in intervals of 5mph as <5, 5 to <10, 10 to <15, ... 25 to <30, 30 to <35 etc

To summarise these data, the speed has been set at the upper limit of the category eg, 29, 34 8.6% cars were speeding from the West, 7.7% cars were speeding from the East, 8.1% Total