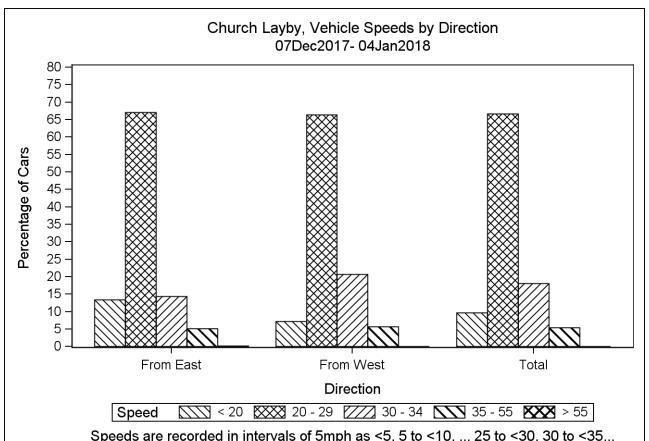

Speeds are recorded in intervals of 5mph as <5, 5 to <10, 10 to <15, ... 25 to <30, 30 to <35 etc 5.7% cars were speeding from the West, 5.3% cars were speeding from the East, 5.5% Total

Speeds are recorded in intervals of 5mph as <5, 5 to <10, 10 to <15, ... 25 to <30, 30 to <35 etc

To summarise these data, the speed has been set at the upper limit of the category eg, 29, 34 5.7% cars were speeding from the West, 5.3% cars were speeding from the East, 5.5% Total