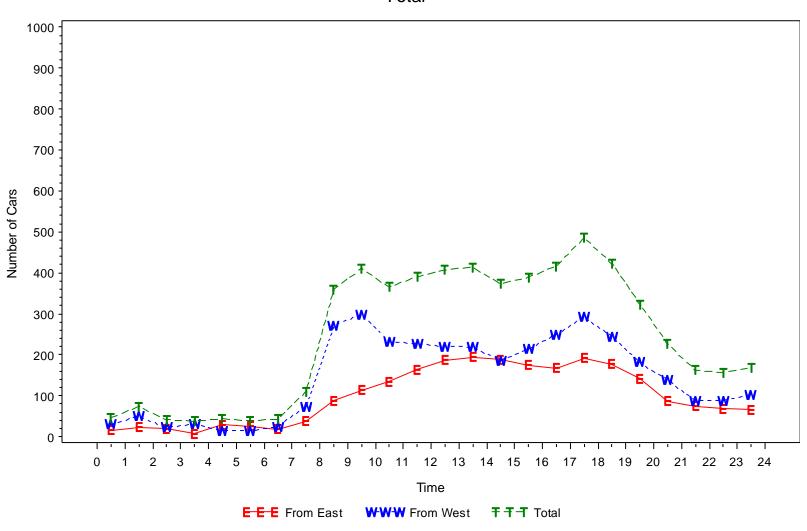

## Church Layby, Vehicle counts by Hour and Direction 07Dec2017- 04Jan2018 Average number of cars/hour Total

Speeds are recorded in intervals of 5mph as <5, 5 to <10, ... 25 to <30, 30 to <35...

Speeds of 35 and above classified as speeding by the police
5.7% cars were speeding from the West, 5.3% cars were speeding from the East, 5.5% Total