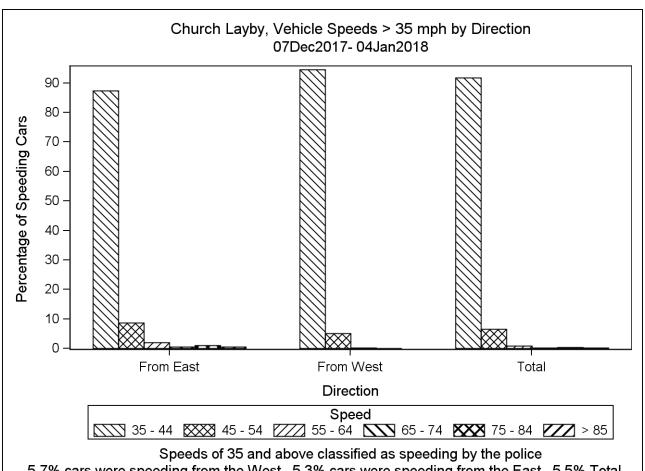

5.7% cars were speeding from the West, 5.3% cars were speeding from the East, 5.5% Total